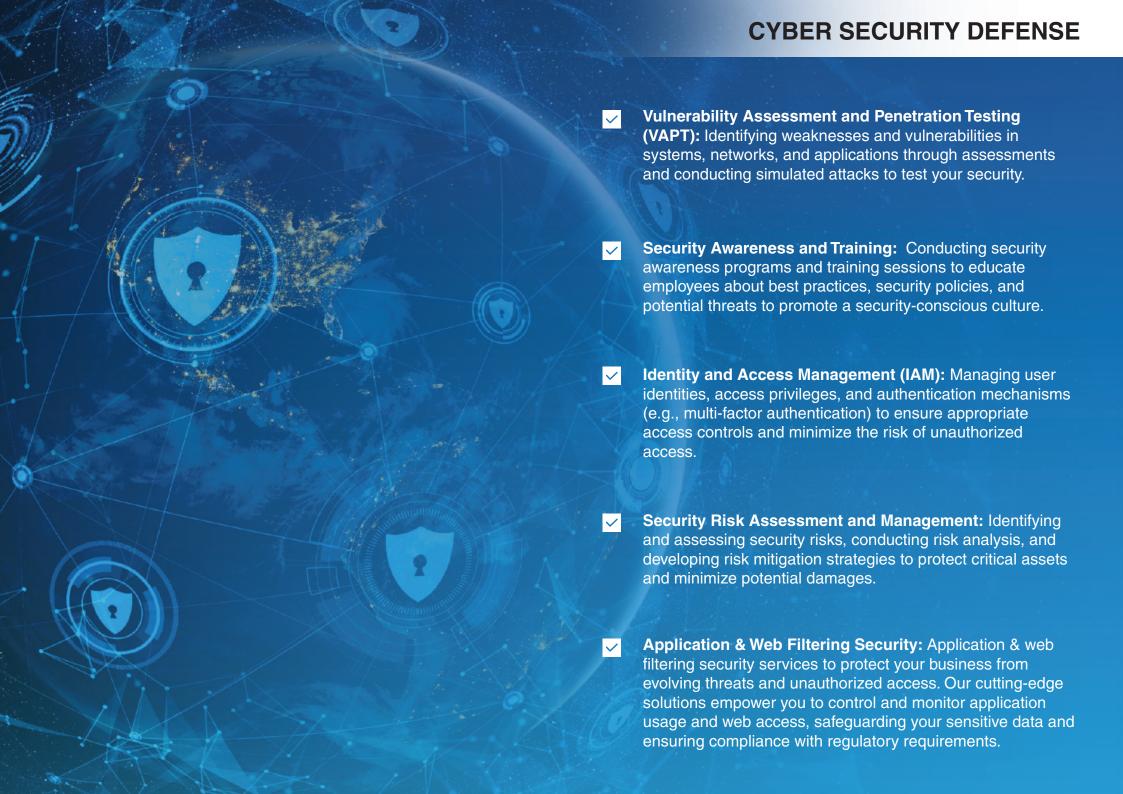

#### **Managed Security Services**

Rapid Telecom's end-to-end management and monitoring of network infrastructure, including routers, switches, firewalls, and wireless access points, to ensure optimal performance, security, and uptime.