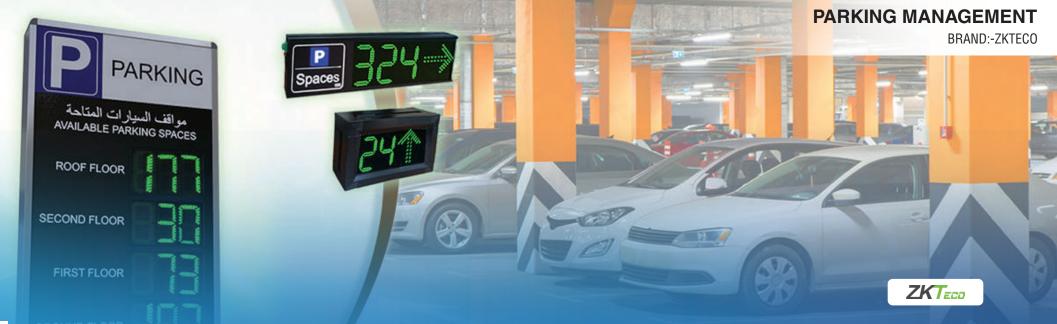

**GVS** 

@ eGlu

Reduce costs, street congestion and enhance convenience with smart parking integration, violation processing and parking availability information system.

encryption, patch management, and device control.