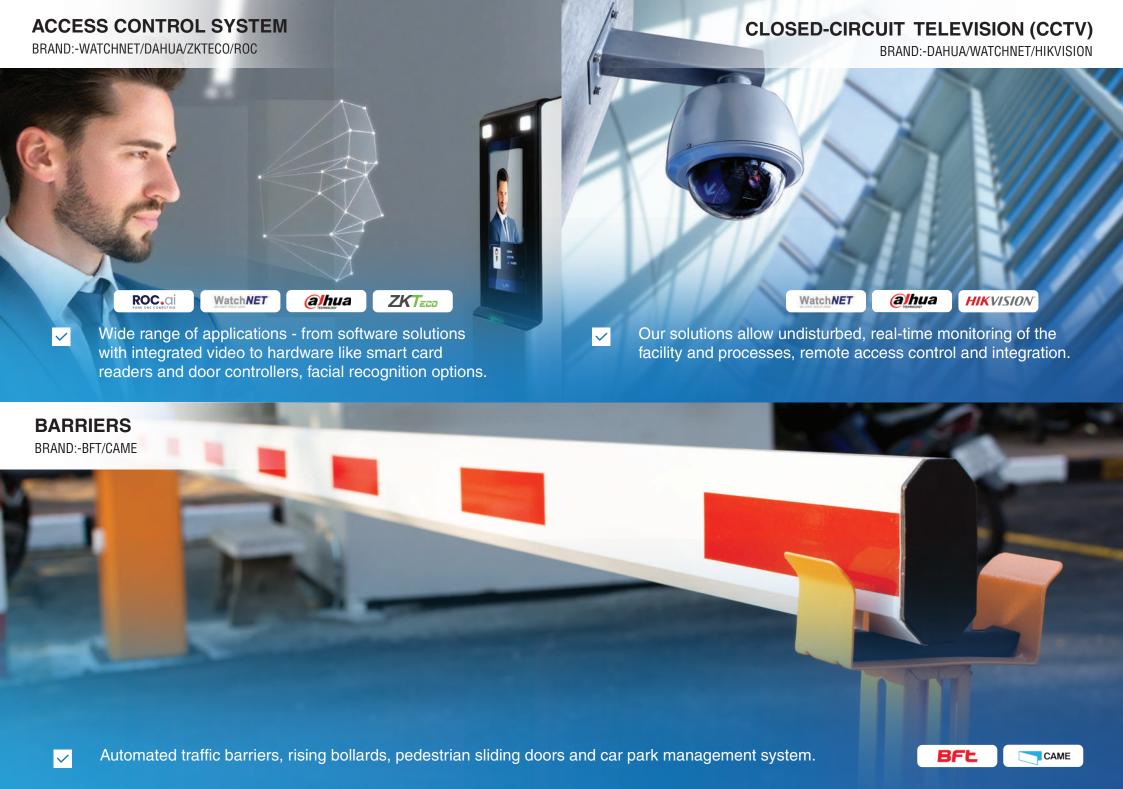

ocol Label Switching (MPLS) is a cost-effective solution that gives businesses access to high quality L2(point-to-point) and L3 (point-to-multipoint) services to enable the development of scalable and secure networks that guarantee service level agreements (SLAs).

#### **Managed Security Services**

Rapid Telecom's end-to-end management and monitoring of network infrastructure, including routers, switches, firewalls, and wireless access points, to ensure optimal performance, security, and uptime.





#### **RAPID CARE**

We genuinely care about each and every client. Therefore, we created RAPID CARE to serve as a 24x7 technical support and customer service tool. At RAPID CARE, we offer our clients easy and direct access to our network operations centre (NOC) and business call centre.









commercial and high security applications; supported by

detectors, components and accessories.



The audio and video entry security phones are extremely convenient for verification and identification of persons requesting entry. This can range from a single door audio unit to multiple doors video systems.







administer guest room energy utilisation and ensure success

in providing optimal in-room experience.

# **HOME AUTOMATION** BRAND:-EGLU/GVS Securit

Standards-based wireless solution that conveniently and affordably controls the widest range of devices, we provide you with the improved comfort, security and convenience you deserve.

**GVS** 

@ eGlu





Reduce costs, street congestion and enhance convenience with smart parking integration, violation processing and parking